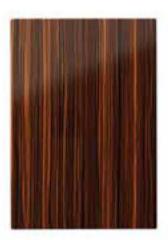

#### goscote finish options high gloss woodgrain

High Gloss Ebony

High Gloss Foscara

High Gloss Tiepolo

High Gloss Walnut

High Gloss Zebrano

This catalogue features the most popular Goscote finish options, additional finish options are available on request.