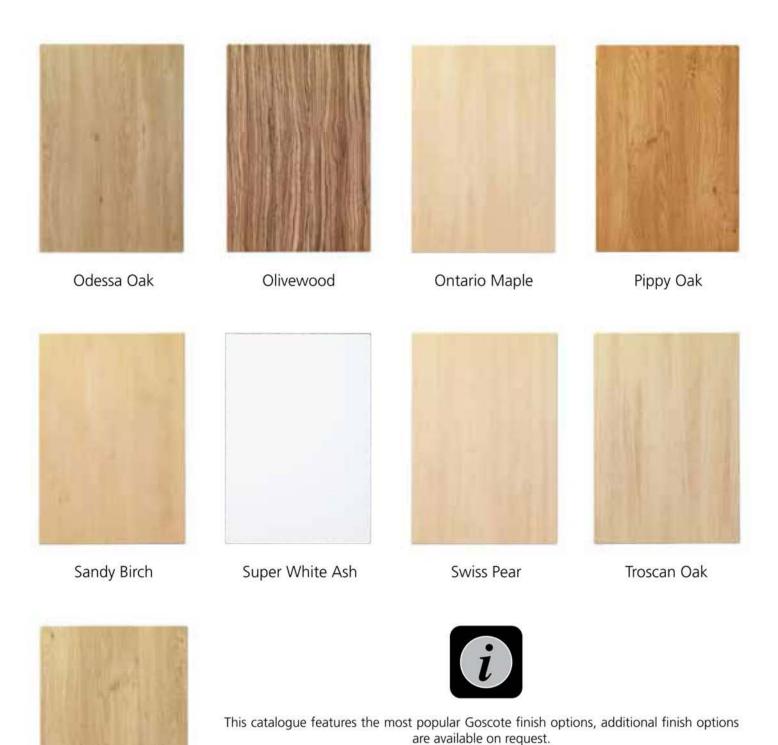

## goscote finish options woodgrain

Beech

Celtic Birch

Cream Ash

Dark Walnut

# goscote finish options woodgrain

Forbo Maple

Lancelot Oak

Light Tiepolo

Light Walnut

Lissa Oak

Loire Ash

Mainau Birch

Medium Tiepolo

Medium Walnut

Moldau Acacia

Montana Oak

Natural Oak

Winchester Oak

**Disclaimer:** Whilst every care has been taken to ensure that the colours and finishes in this catalogue are accurate, due to the printing processes involved in the production of this catalogue the reproduction of colours and finishes cannot be guaranteed as a true likeness. They should therefore only be used as a guide. It is strongly recommended that a physical