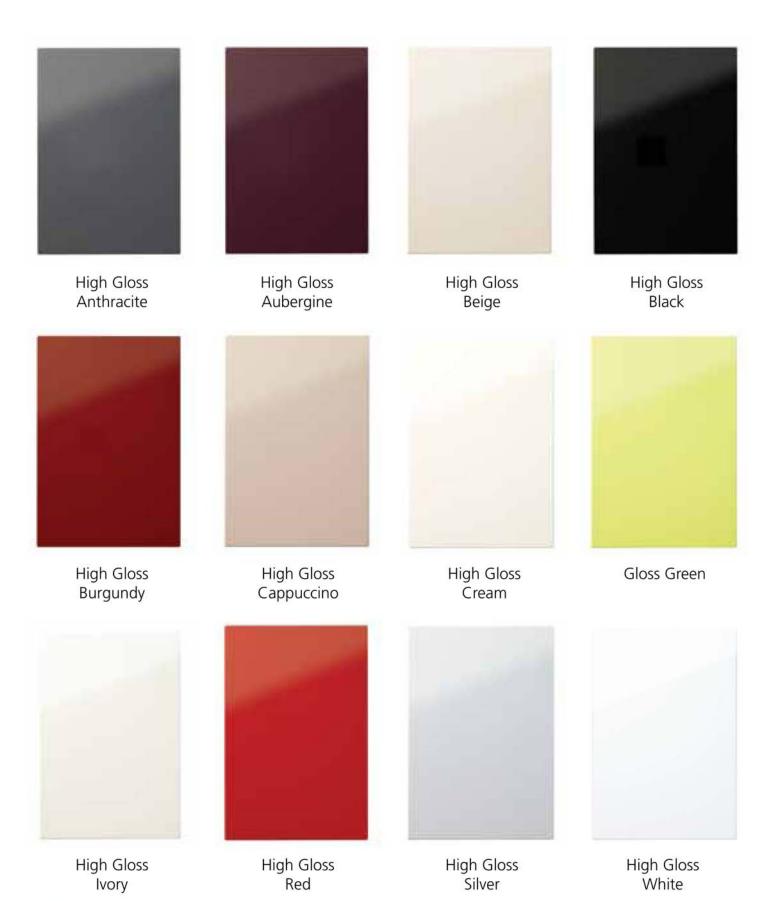

#### goscote finish options high gloss





# **goscote finish options** matt





#### goscote finish options high gloss woodgrain



High Gloss Ebony



High Gloss Foscara



High Gloss Tiepolo



High Gloss Walnut



High Gloss Zebrano



This catalogue features the most popular Goscote finish options, additional finish options are available on request.

**Disclaimer:** Whilst every care has been taken to ensure that the colours and finishes in this catalogue are accurate, due to the printing processes involved in the production of this catalogue the reproduction of colours and finishes cannot be guaranteed as a true likeness. They should therefore only be used as a guide. It is strongly recommended that a physical sample be approved prior to ordering.



## goscote finish options textured woodgrain



Brown Grey Avola



Mel