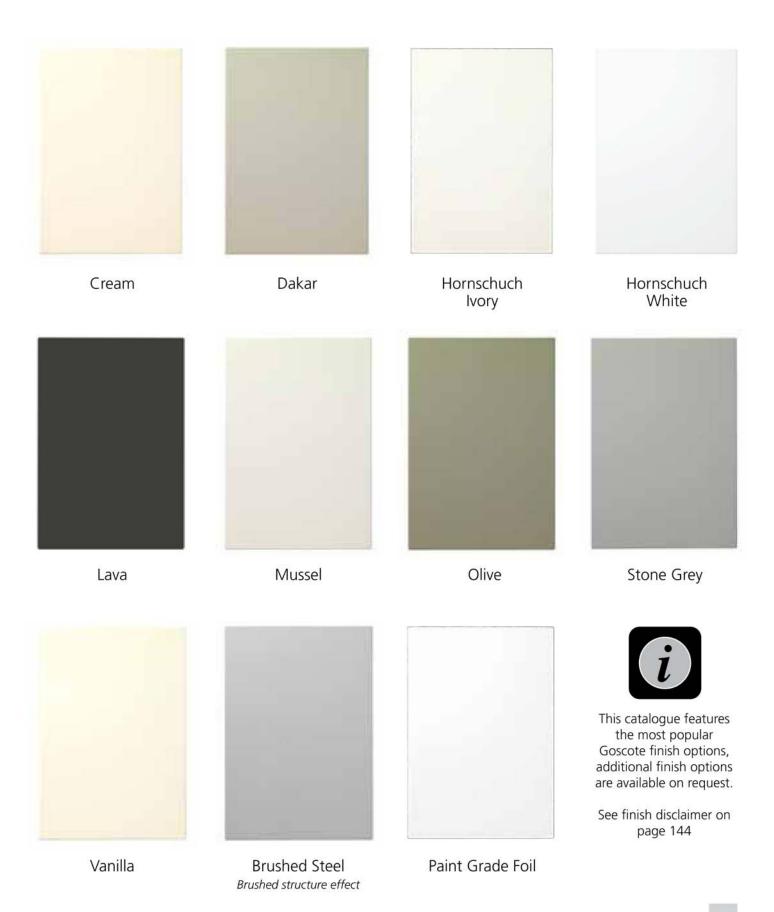

#### goscote finish options high gloss





# **goscote finish options** matt





#### goscote finish options high gloss woodgrain



High Gloss Ebony



High Gloss Foscara



High Gloss Tiepolo



High Gloss Walnut



High Gloss Zebrano



This catalogue features the most popular Goscote finish options, additional finish options are available on request.

**Disclaimer:** Whilst every care has been taken to ensure that the colours and finishes in this catalogue are accurate, due to the printing processes involved in the production of this catalogue the reproduction of colours and finishes cannot be guaranteed as a true likeness. They should therefore only be used as a guide. It is strongly recommended that a physical sample be approved prior to ordering.



## goscote finish options textured woodgrain



Brown Grey Avola



Melinga Oak



White Avola



## goscote f