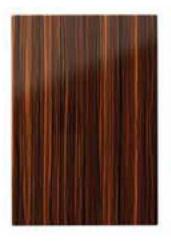

## goscote finish options woodgrain

Beech

Celtic Birch

Cream Ash

Dark Walnut

# goscote finish options woodgrain

Forbo Maple

Lancelot Oak

Light Tiepolo

Light Walnut

Lissa Oak

Loire Ash

Mainau Birch

Medium Tiepolo

Medium Walnut

Moldau Acacia

Montana Oak

Natural Oak

This catalogue features the most popular Goscote finish options, additional finish options are available on request.

**Disclaimer:** Whilst every care has been taken to ensure that the colours and finishes in this catalogue are accurate, due to the printing processes involved in the production of this catalogue the reproduction of colours and finishes cannot be guaranteed as a true likeness. They should therefore only be used as a guide. It is strongly recommended that a physical sample be approved prior to ordering.