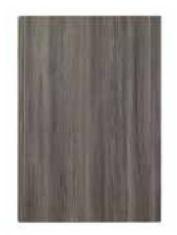

## goscote finish options woodgrain

Beech

Celtic Birch

Cream Ash

Dark Walnut

# goscote finish options woodgrain

Forbo Maple

Lancelot Oak

Light Tiepolo

Light Walnut

Lissa Oak

Loire Ash

Mainau Birch

Medium Tiepolo

Medium Walnut

Moldau Acacia

Montana Oak

Natural Oak

This catalogue features the most popular Goscote finish options, additional finish options are available on request.

**Disclaimer:** Whilst every care has been taken to ensure that the colours and finishes in this catalogue are accurate, due to the printing processes involved in the production of this catalogue the reproduction of colours and finishes cannot be guaranteed as a true likeness. They should therefore only be used as a guide. It is strongly recommended that a physical sample be approved prior to ordering.