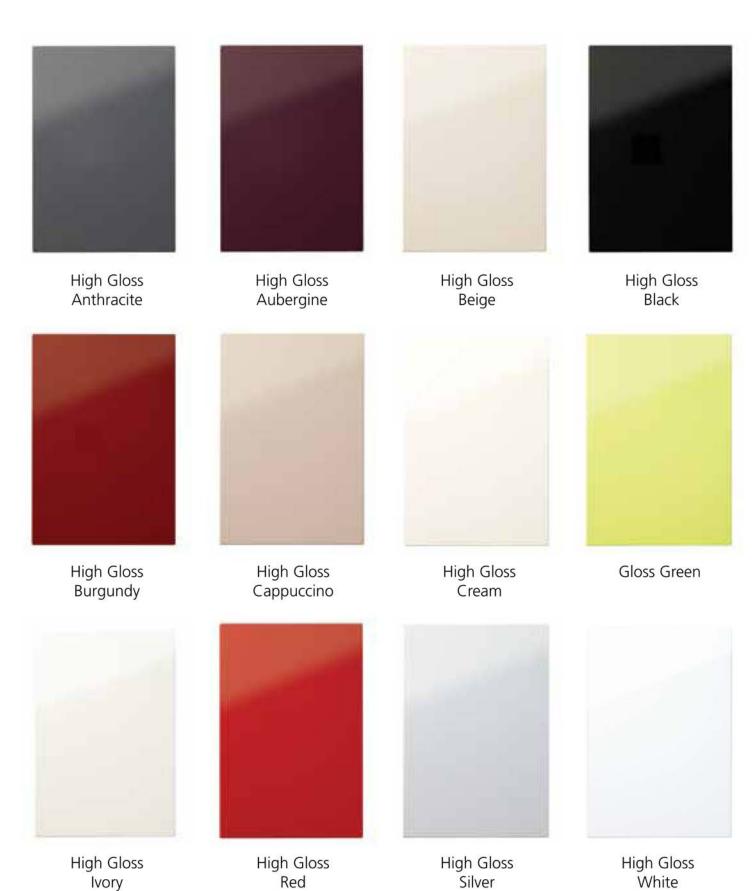

#### goscote finish options high gloss





### goscote finish options matt





#### goscote finish options high gloss woodgrain



High Gloss Ebony



High Gloss Foscara



High Gloss Tiepolo



High Gloss Walnut



High Gloss Zebrano



This catalogue features the most popular Goscote finish options, additional finish options are available on request.

**Disclaimer:** Whilst every care has been taken to ensure that the colours and finishes in this catalogue are accurate, due to the printing processes involved in the production of this catalogue the reproduction of colours and finishes cannot be guaranteed as a true likeness. They should therefore only be used as a guide. It is strongly recommended that a physical sample be approved prior to ordering.



## goscote finish options textured woodgrain



Brown Grey Avola



Melin