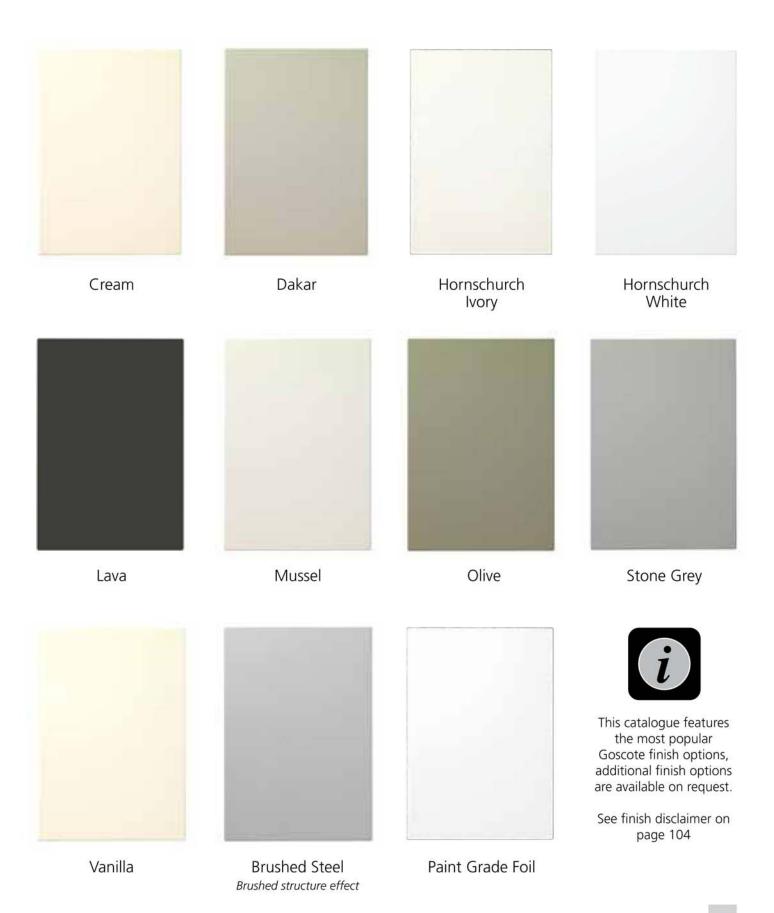

#### goscote finish options high gloss





### goscote finish options matt





#### goscote finish options high gloss woodgrain



High Gloss Ebony



High Gloss Foscara



High Gloss Tiepolo



High Gloss Walnut



High Gloss Zebrano



This catalogue features the most popular Goscote finish options, additional finish options are available on request.

**Disclaimer:** Whilst every care has been taken to ensure that the colours and finishes in this catalogue are accurate, due to the printing processes involved in the production of this catalogue the reproduction of colours and finishes cannot be guaranteed as a true likeness. They should therefore only be used as a guide. It is strongly recommended that a physical sample be approved prior to ordering.



## goscote finish options textured woodgrain



Brown Grey Avola



Melinga Oak



White Avola



## goscote f