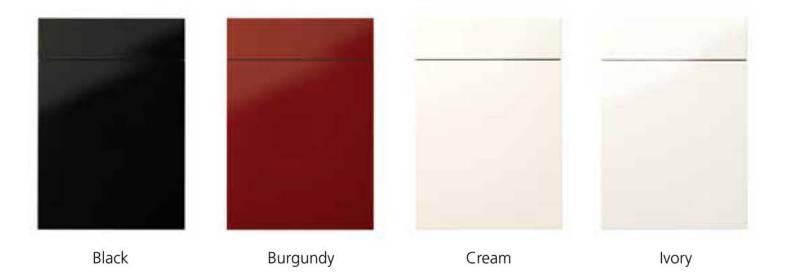

## fusion finish options high gloss





White



## fusion finish options high gloss woodgrain







Macassar Ebony



Malindi Ebony



Fusion doors are available in standard sizes only. Please note that Fusion high gloss woodgrain doors are only available in a selection of feature door sizes, see specification guide for details.



A range of curved doors and drawer fronts are available in the Fusion range, see specification guide for details of available sizes. Please note that curves are not available in the Fusion high gloss woodgrain finishes.



**Disclaimer:** Whilst every care has been taken to ensure that the colours and finishes in this catalogue are accurate, due to the printing processes involved in the production of this catalogue the reproduction of colours and finishes cannot be guaranteed as a true likeness.